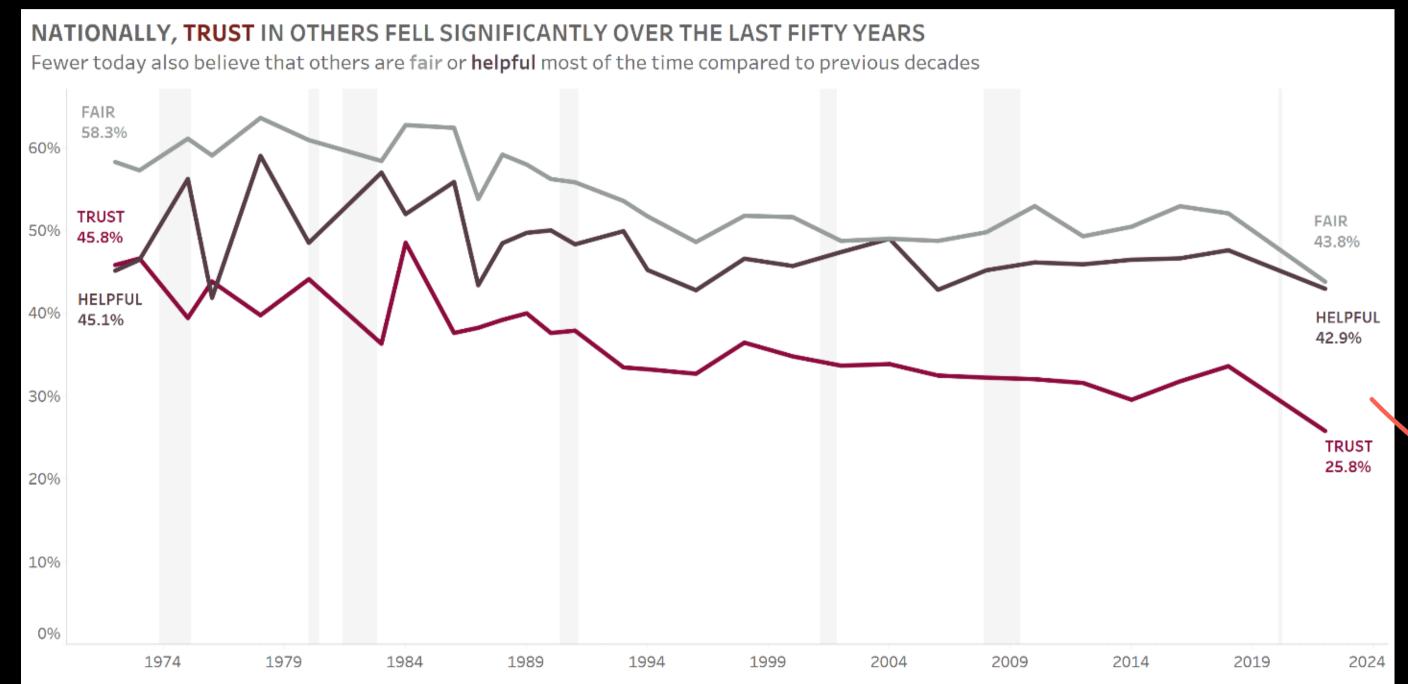

#### **Governmental Institutions**

Now I am going to read you a list of institutions in American society. Please tell me how much confidence you, yourself, have in each one -- a great deal, quite a lot, some or very little.

% A great deal/Quite a lot

Get the data . Download image

GALLUP'

- declining trustcivil unrest
- centra ization
- censorship
  debt-inflation

Annual Social and Economic Supplement via IPUMS-USA

NOTES: National trust questions aggregated responses, 1972-2022; FAIR = Percent answering "try and be fair" for the question "Do you think most people would try to take advantage of you if they got a chance, or would they try and be fair?"; HELPFUL – Percent answering "Try to be helpful" to the question "Would you say that most of the time people try to be helpful, or that they are mostly just looking out for themselves?"; TRUST – Percent answering "most people can be trusted" for the question "Generally speaking, would you say that most people can be trusted or that you can't be too careful in dealing with people?"; grey shaded areas = NBER dated recessions