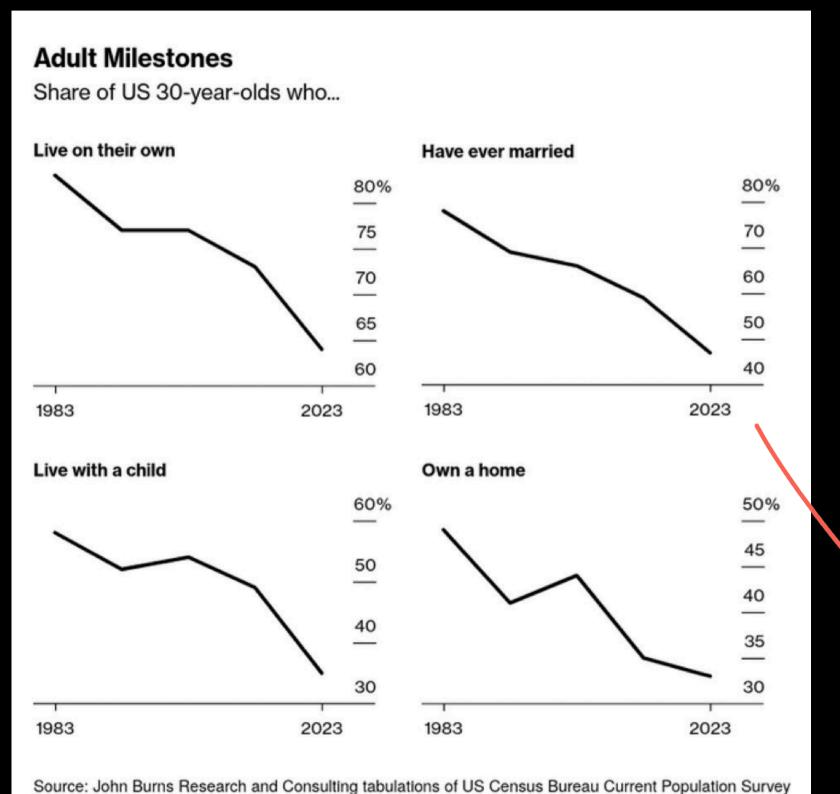

### context

in the near future, the need for:

- · information
- · new skills & education
- guidence (social, mental, educational, spiritual)
- · real human connections
- next steps in life

will all rise