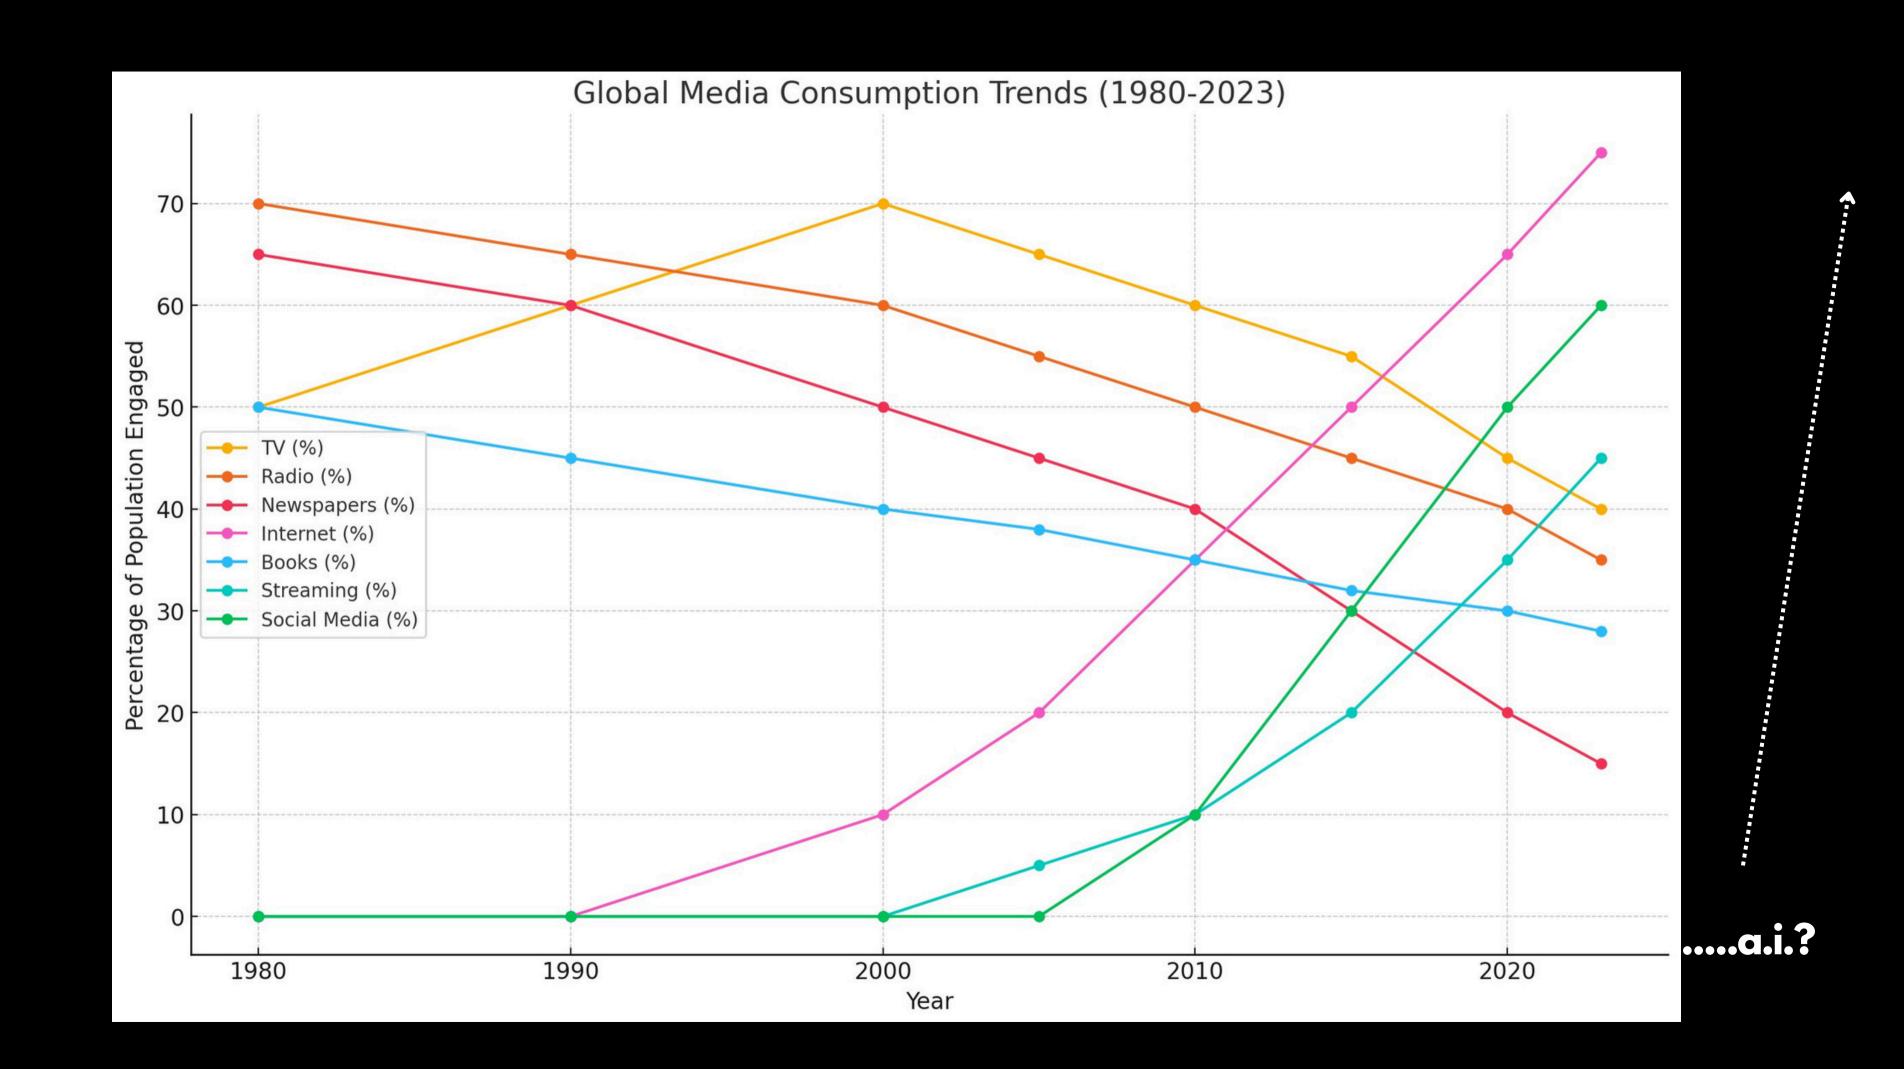

#### **Governmental Institutions**

Now I am going to read you a list of institutions in American society. Please tell me how much confidence you, yourself, have in each one -- a great deal, quite a lot, some or very little.

% A great deal/Quite a lot

Get the data . Download image

GALLUP'

- declining trustcivil unrest
- centra ization
- censorship
  debt-inflation

Annual Social and Economic Supplement via IPUMS-USA

NOTES: National trust questions aggregated responses, 1972-2022; FAIR = Percent answering "try and be fair" for the question "Do you think most people would try to take advantage of you if they got a chance, or would they try and be fair?"; HELPFUL – Percent answering "Try to be helpful" to the question "Would you say that most of the time people try to be helpful, or that they are mostly just looking out for themselves?"; TRUST – Percent answering "most people can be trusted" for the question "Generally speaking, would you say that most people can be trusted or that you can't be too careful in dealing with people?"; grey shaded areas = NBER dated recessions

SOURCE: NORC General Social Survey (GSS); author's calculations

- well-beinglonelinessdepression

  - anxiety
- o community & social fabric
- o trust
- divorcesfaith in the future
- physicalbirthrates

  - obesitas
  - ilness