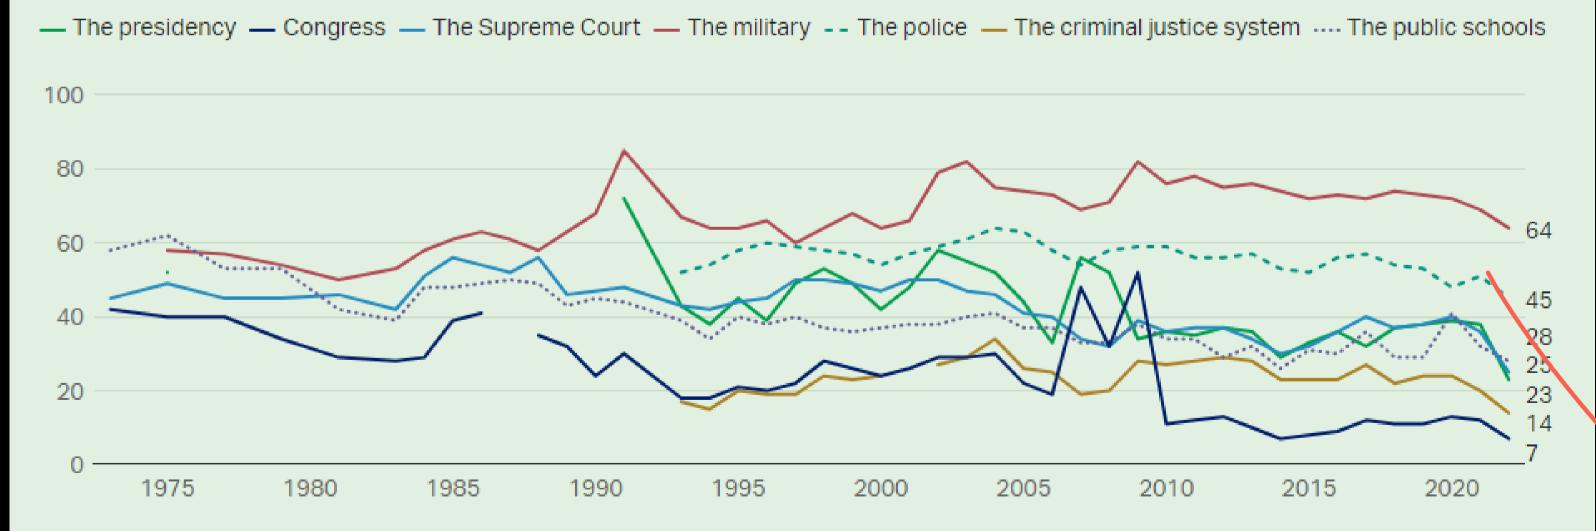

#### **Governmental Institutions**

Now I am going to read you a list of institutions in American society. Please tell me how much confidence you, yourself, have in each one -- a great deal, quite a lot, some or very little.

% A great deal/Quite a lot

Get the data . Download image

GALLUP'

- declining trustcivil unrest
- centra ization
- censorship
  debt-inflation

Annual Social and Economic Supplement via IPUMS-USA

NOTES: National trust questions aggregated responses, 1972-2022; FAIR = Percent answering "try and be fair" for the question "Do you think most people would try to take advantage of you if they got a chance, or would they try and be fair?"; HELPFUL – Percent answering "Try to be helpful" to the question "Would you say that most of the time people try to be helpful, or that they are mostly just looking out for themselves?"; TRUST – Percent answering "most people can be trusted" for the question "Generally speaking, would you say that most people can be trusted or that you can't be too careful in dealing with people?"; grey shaded areas = NBER dated recessions

SOURCE: NORC General Social Survey (GSS); author's calculations

- well-beinglonelinessdepression

  - anxiety
- o community & social fabric
- o trust
- divorcesfaith in the future
- physicalbirthrates

  - obesitas
  - ilness