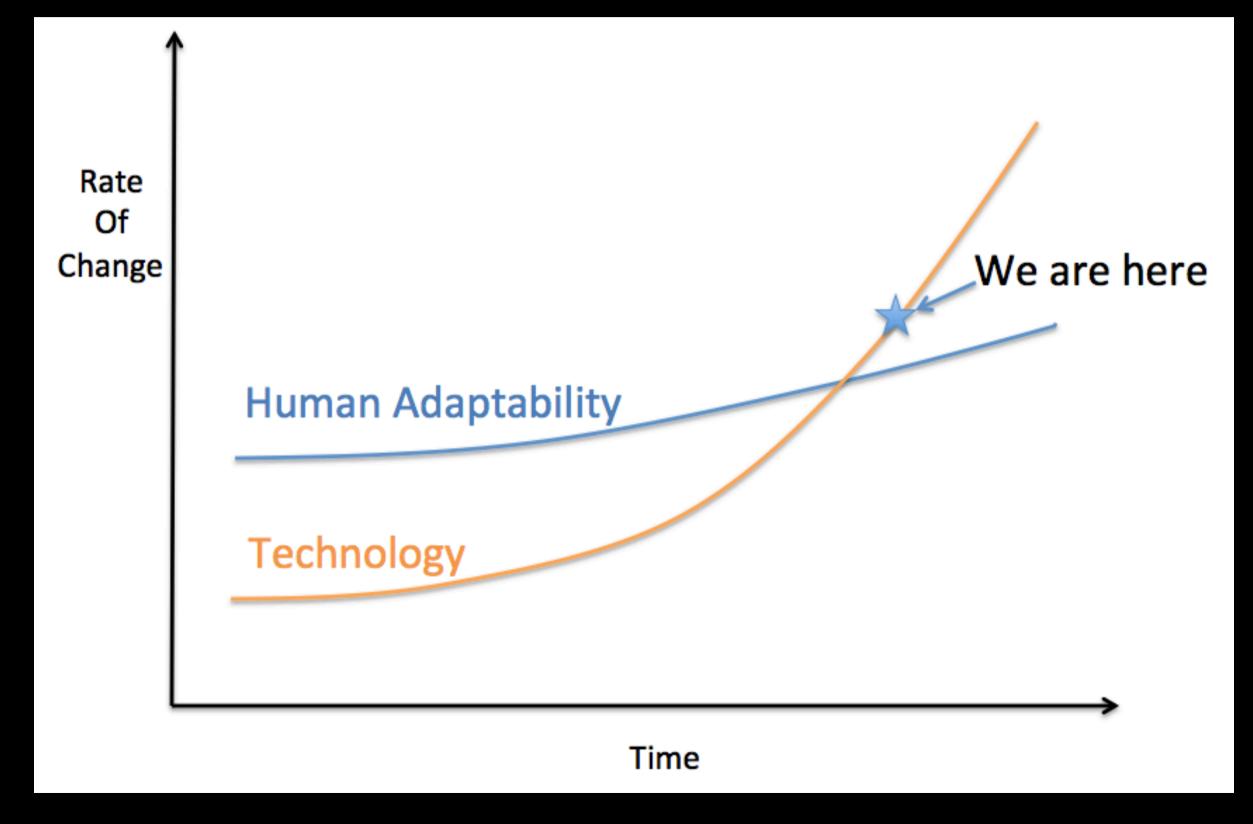

### context

in the near future, the need for:

- · information
- · new skills & education
- guidence (social, mental, educational, spiritual)
- · real human connections
- next steps in life

will all rise