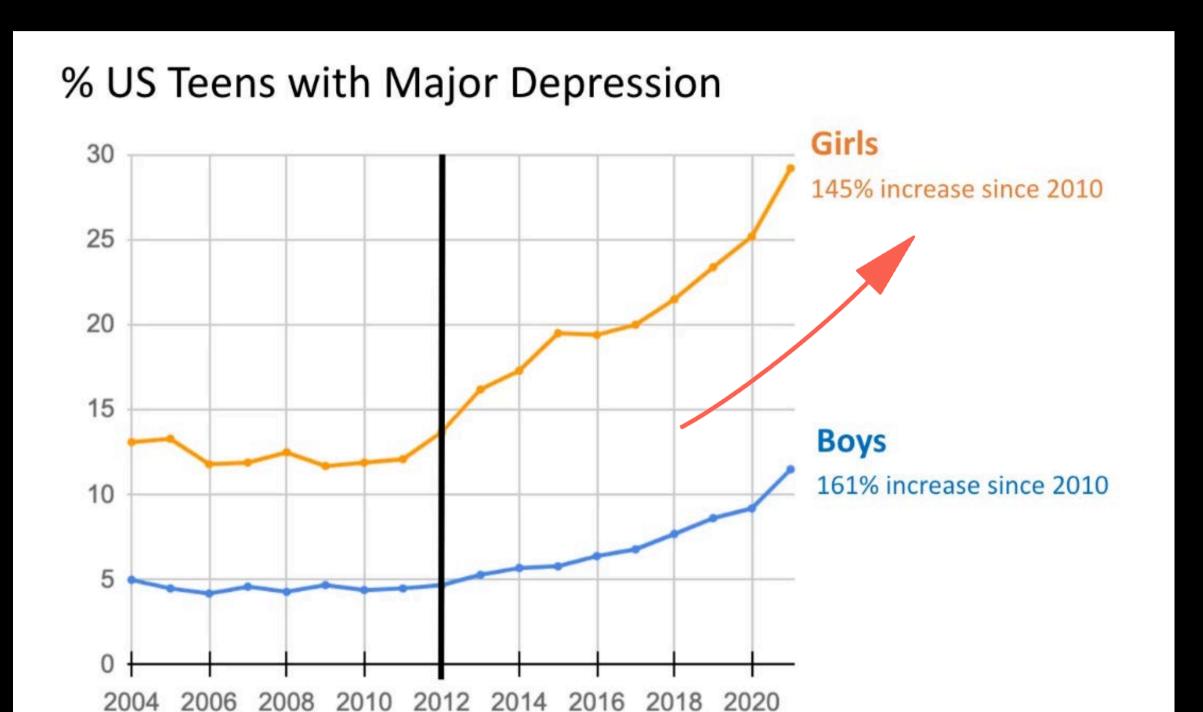

SOURCE: NORC General Social Survey (GSS); author's calculations

- well-beinglonelinessdepression

  - anxiety
- o community & social fabric
- o trust
- divorcesfaith in the future
- physicalbirthrates

  - obesitas
  - ilness