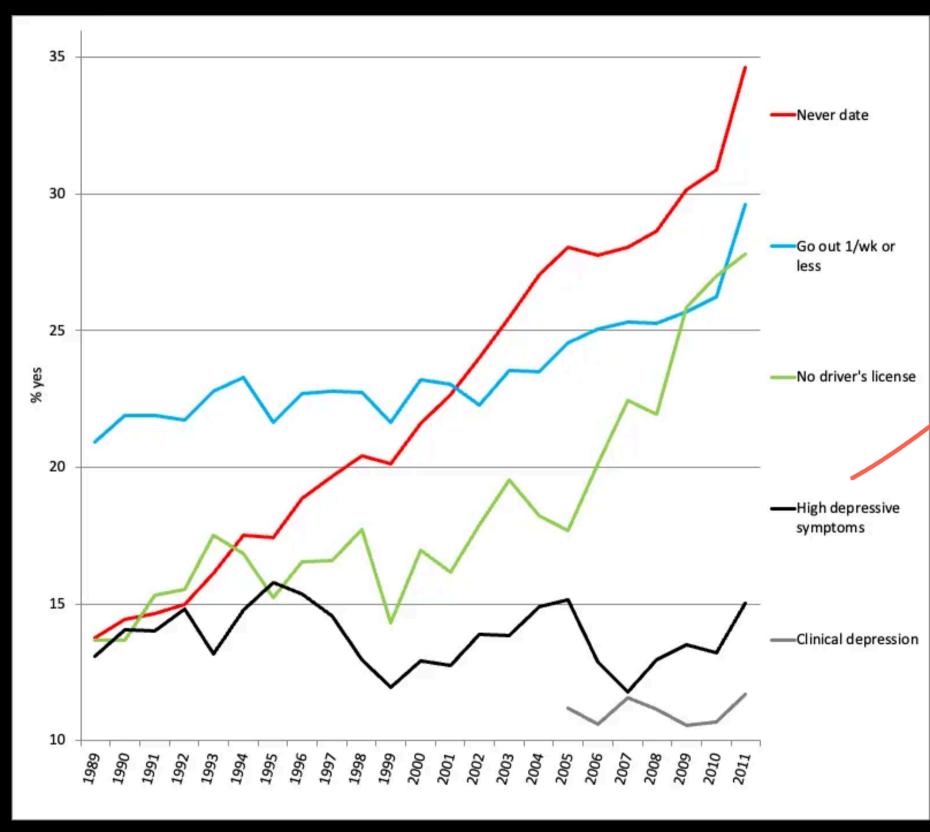

SOURCE: NORC General Social Survey (GSS); author's calculations

- well-beinglonelinessdepression

  - anxiety
- o community & social fabric
- o trust
- divorcesfaith in the future
- physicalbirthrates

  - obesitas
  - ilness